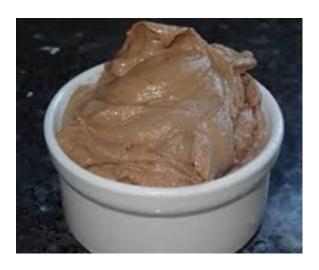

# Chocolate Banana Ice Cream This healthy spin on a classic dessert is a quick, easy end to your meal! Try adding peanut butter,

rasberries, or your favorite mix-ins to create your own flavors!

### Ingredients

- 3 bananas
- 2-3 tablespoons cocoa powder
- 1 teaspoon vanilla extract

#### **Directions**

- 1. Add all ingredients to a blender.
- 2. Blend until smooth.
- 3. Serve immediately and enjoy!