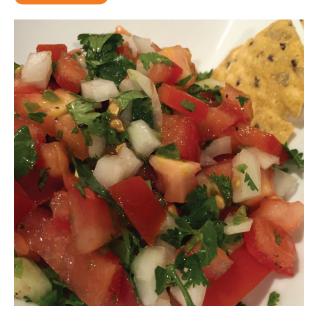

# Flavorful Salsa Fresca

Try this authentic fresh salsa recipe to serve at your next BBQ or party!

### Ingredients

- 4 ripe tomatoes, diced
- 1 small onion, diced
- 1 bunch cilantro, minced
- · Zest from 1 lime
- Juice from 1 lime
- 1-2 jalapeño peppers, seeded and chopped (optional)
- Salt and pepper to taste

#### **Directions**

- 1. Mix together all ingredients in a medium bowl. Use as much or as little jalapeño pepper as you like.
- 2. Season with salt and pepper to taste.
- 3. Enjoy immediately with tortilla chips or refrigerate until ready to use.