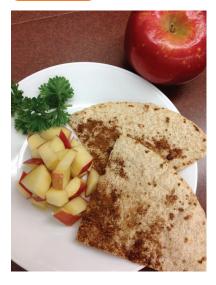

## **Apple Salsa and Cinnamon Chips**

Great source of fiber for a healthy and filling snack.

## Ingredients

- 2 medium apples, cored and finely diced
- 1 tablespoon lemon juice
- 1 tablespoon brown sugar
- 1 tablespoon fruit preserves
- <sup>1</sup>/<sub>2</sub> teaspoon cinnamon
- 1 tablespoon sugar
- 4 whole wheat tortillas

## Directions

- 1. Preheat oven to 350 degrees.
- 2. Combine apples, lemon juice, brown sugar and fruit preserves.
- 3. Set aside.
- 4. Mix together cinnamon and sugar in a small bowl.
- 5. Moisten tortillas with water and sprinkle with cinnamon and sugar mixture.
- 6. Cut into wedges and spread evenly on a baking sheet.
- 7. Bake for 7-10 minutes or until golden brown and crisp.
- 8. Let cool completely and enjoy with apple salsa.