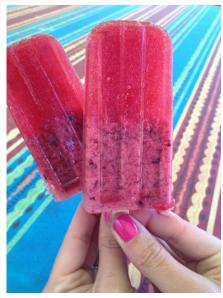

# **Berry Coconut Popsicles**

Coconut milk gives these popsicles a unique tropical and creamy flavor.

### Ingredients

- 1 cup raspberries (fresh or frozen)
- 1 cup blueberries (fresh or frozen)
- 1 14-ounce can light coconut milk
- 2 cups water
- 1 cup apple juice (or any 100% juice)
- <sup>1</sup>/<sub>4</sub> cup honey or maple sryup

## Directions

- 1. Blend ingredients together in a food processor or blender.
- 2. Pour into popsicle molds and freeze for at least 3 hours.

Visit our website for more great recipes and program information- http://lpi.oregonstate.edu/healthyyouth