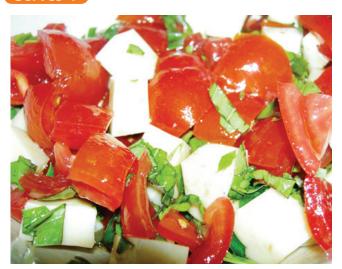

# **Chopped Caprese Salad**

This refreshing salad is a simple and delicious addition to any summer picnic.

### Ingredients

- 4 medium heirloom tomatoes, cored and diced
- ½ cup basil leaves, torn or minced
- 6 ounces fresh mozzarella, cut into cubes
- 1 tablespoon olive oil
- 1 tablespoon balsamic vinegar
- Salt and pepper to taste