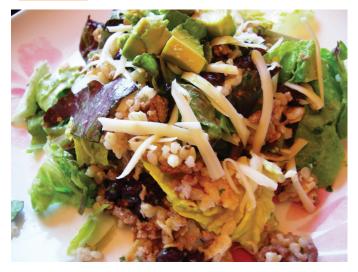

# Taco Salad

Serve this high-fiber salad with fresh fruit for a delicious, quick and easy summer meal.

## Ingredients

- 8 cups lettuce, chopped
- 2 cups cooked brown rice
- 1 15-oz. can black beans, rinsed and drained
- $\frac{1}{2}$  cup shredded cheese
- 1 avocado, peeled and cubed
- <sup>1</sup>/<sub>2</sub> cup crushed tortilla chips
- 1 pound lean ground turkey, browned (optional)
- 2 tomatoes, chopped (optional)